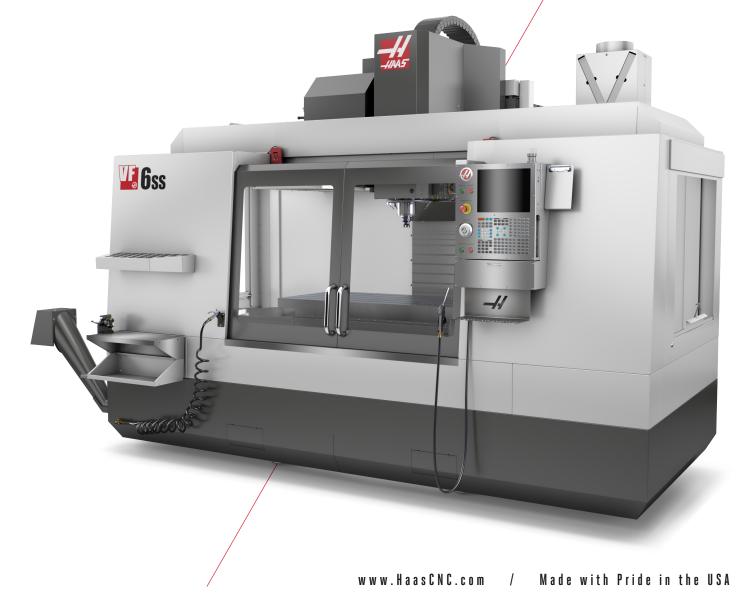

# VF Series LARGE

The industry-leading Haas VFs are the best-value, high-performance machine tools available today.

What can a VF Series vertical mill handle? With our wide range of available models, the VF Series can match nearly any size and productivity range. Regardless of your requirements, there's a VF just right to meet the demands of your machine shop.

# **Available Models**

| VF-6            | VF-7            | VF-8            | VF-9            | VF-10            | VF-11            | VF-12            |
|-----------------|-----------------|-----------------|-----------------|------------------|------------------|------------------|
| 64" x 32" x 30" | 84" x 32" x 30" | 64" x 40" x 30" | 84" x 40" x 30" | 120" x 32" x 30" | 120" x 40" x 30" | 150" x 32" x 30" |
| VF-6/40         | VF-7/40         | VF-8/40         | VF-9/40         | VF-10/40         | VF-11/40         | VF-12/40         |
| VF-6SS          | VF-7/50         | VF-8/50         | VF-9/50         | VF-10/50         | VF-11/50         | VF-12/50         |